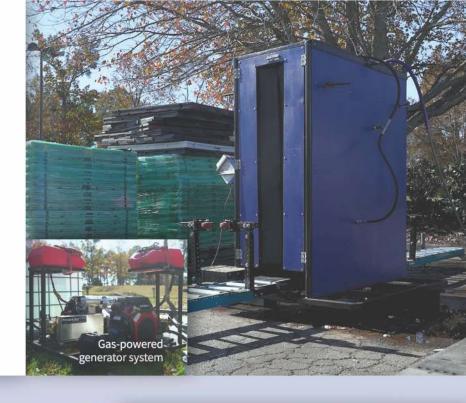

## **THOR-O-WASH™**

State-of-the-art Cleaning Machine for your temporary flooring panels and so much more

There's clean, and then there is **THOR-O-WASH!**Superior design with a streamlined cleaning performance using 8 turbo nozzles **THOR-O-WASH** powers through a dirty job quicker and more effectively than traditional methods.

Cleans, on average, 12k sq ft2 of Dura-Trac panels a day with two people. Designed with convenience in mind, take THOR-O-WASH to job sites. Mobile and permanent units available.