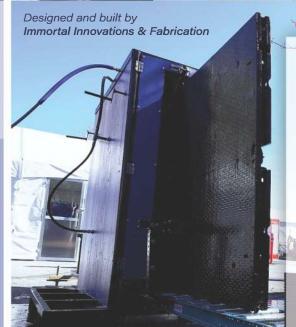

## **THOR-O-WASH™**

State-of-the-art Cleaning Machine for your temporary flooring panels and so much more

There's clean, and then there is **THOR-O-WASH!**Superior design with a streamlined cleaning performance using 8 turbo nozzles **THOR-O-WASH** powers through a dirty job quicker and more effectively than traditional methods.

Cleans, on average, 12k sq ft2 of Dura-Trac panels a day with two people. Designed with convenience in mind, take THOR-O-WASH to job sites. Mobile and permanent units available.

## **Features**

- Power unit can also be used as a standard power washer by hooking up included wands
- Multi-directional conveyor allows panels to cycle back through if needed